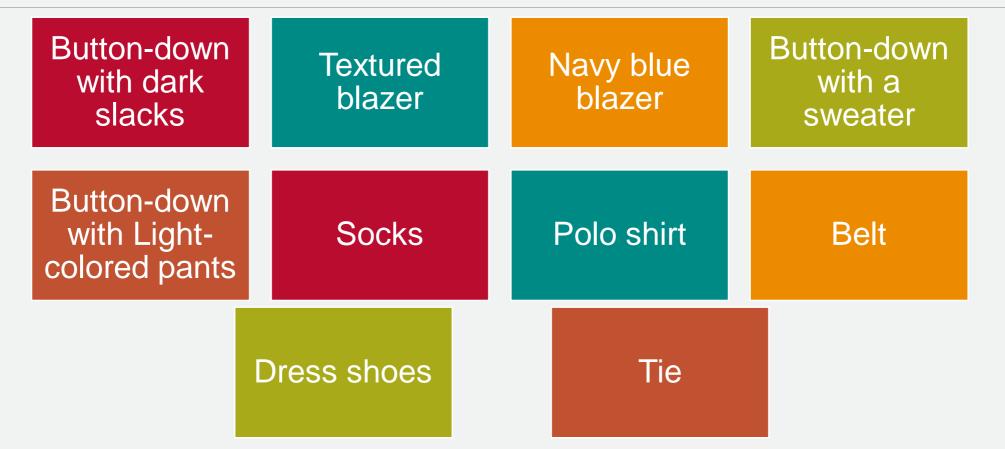

How to Dress for an Interview

NADA ABDELHACK, MA, GCDF

### Who Am I?

Internship & Job Placement Coordinator
Resumes and cover letters
Career Advisor = Tips for Career Success
What is ESS



### How to Dress For a Job Interview



#### The 3 Ps

#### Interview Attire

- Men's
- Women's
- Gender Neutral

#### Dressing for a Casual Interview

- College Job
- Internship
- Summer Job
- Virtual Interviews

What Different Colors Say

Accessories

What to Avoid

Questions

#### ENGINEERING STUDENT SUCCESS CENTER



### The Three Ps

Proper fit

# Polished

# Professional

## Men's Attire







# Examples of Men's Attire



### Additional Points to Consider







### Women's Attire





#### Examples of Women's Attire

## Interviewing Attire





Additional Points to Consider Hair: Styled neatly

Makeup: Less is More

Outfit: Keep it professional

Scents: Light and subtle

Breath: Keep it fresh



#### Gender Neutral Attire





Dress for a Casual Interview

### **Business Casual**

**Startup Casual** 

What to Wear When There is No Dress Code

#### College Job Interview Attire



#### Internship Interview Attire



#### Summer Job Interview Attire





#### How to Dress for Virtual Interviews

Dress to Impress

Dress Head to Toe

Research Company's Dress Code

Wear Colors That Suit You

Be Mindful of Accessories

Select a Neutral Background



## What Different Colors Say