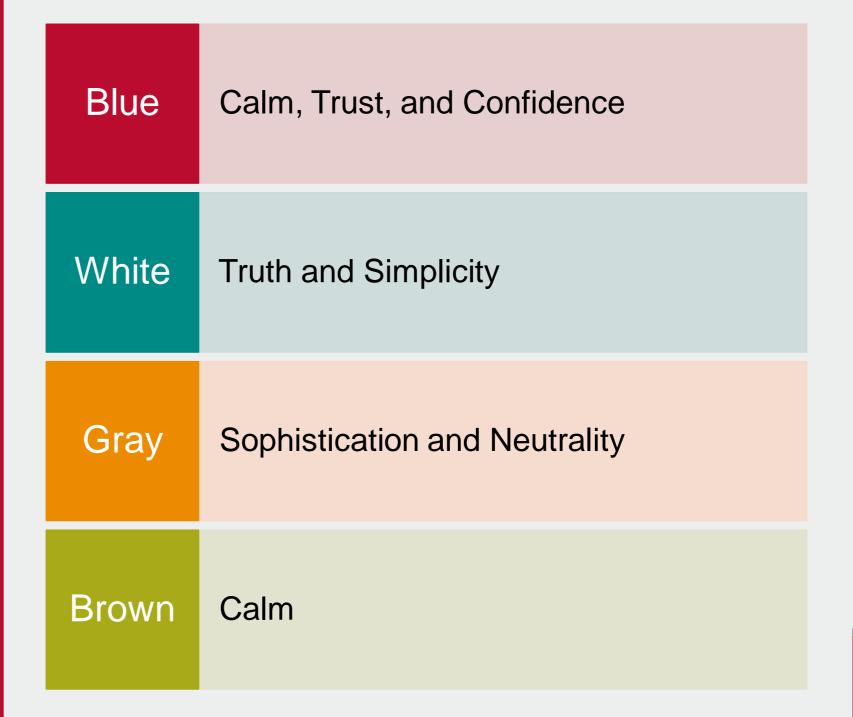

## What Different Colors Say

One important, and often overlooked, aspect of an interviewee's first impression is the color of their interview attire

### **Neutral Colors**

#### **Power Colors**

### Black

Power, Authority, and Drama

**Red** Energy and Passion